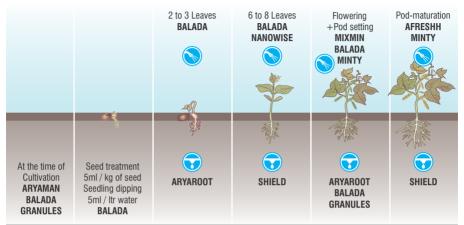

#### Dosage of each liquid product

Spray Application: 3 to 5 ml/Ltr. water Drip Application: 2.5 Ltr. / Hectare with appropriate quantity of water Soil Application: ARYAMAN - 750kg/Hectare BALADA GRANULES - 75kg/Hectare

Apply SHIELD through spray or soil at the time of fungal attack and apply NEEMAX through spray at the time of insect infestation