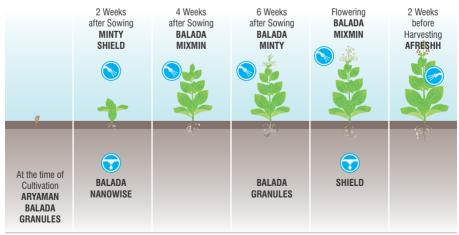

## Tomato

#### Dosage of each liquid product

Spray Application : 3 to 5 ml/Ltr. water Drip Application : 2.5 Ltr. / Hectare with appropriate quantity of water Soil Application : ARYAMAN - 750kg/Hectare BALADA GRANULES - 75kg/Hectare

Apply SHIELD through spray or soil at the time of fungal attack and apply NEEMAX through spray at the time of insect infestation