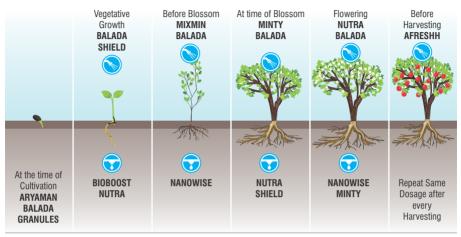

#### Dosage of each liquid product

Spray Application: 3 to 5 ml/Ltr. water Drip Application: 2.5 Ltr. / Hectare with appropriate quantity of water Soil Application: ARYAMAN - 750kg/Hectare BALADA GRANULES - 75kg/Hectare

Apply SHIELD through spray or soil at the time of fungal attack and apply NEEMAX through spray at the time of insect infestation