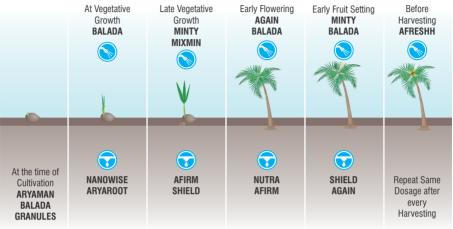

#### Dosage of each liquid product

Spray Application : 3 to 5 ml/Ltr. water Drip Application : 2.5 Ltr. / Hectare with appropriate quantity of water Soil Application : ARYAMAN - 750kg/Hectare BALADA GRANULES - 75kg/Hectare

Apply SHIELD through spray or soil at the time of fungal attack and apply NEEMAX through spray at the time of insect infestation