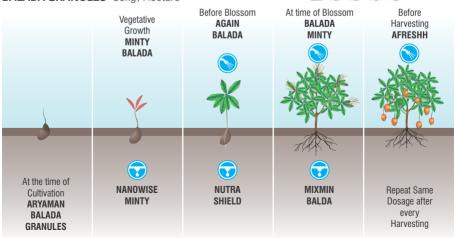

#### Dosage of each liquid product

**Spray Application :** 3 to 5 ml / Ltr. water **Drip Application :** 2.5 Ltr. / Hectare with appropriate quantity of water

Soil Application : ARYAMAN - 750kg / Hectare BALADA GRANULES - 75kg / Hectare

огаг

Apply SHIELD through spray or soil at the time of fungal attack and apply NEEMAX through spray at the time of insect infestation