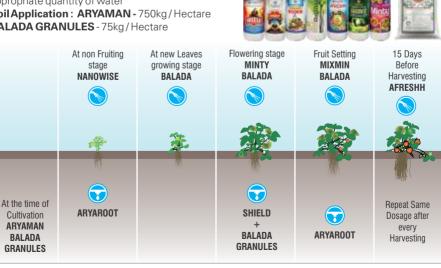

#### Dosage of each liquid product

Spray Application: 3 to 5 ml/Ltr. water Drip Application: 2.5 Ltr. / Hectare with appropriate quantity of water Soil Application: ARYAMAN - 750kg/Hectare BALADA GRANULES - 75kg/Hectare