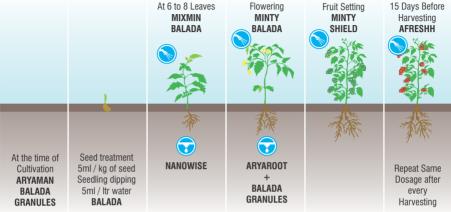

## Tomato

#### Dosage of each liquid product

Spray Application : 3 to 5 ml/Ltr. water Drip Application : 2.5 Ltr. / Hectare with appropriate quantity of water Soil Application : ARYAMAN - 750kg/Hectare BALADA GRANULES - 75kg/Hectare

Apply SHIELD through spray or soil at the time of fungal attack and apply NEEMAX through spray at the time of insect infestation