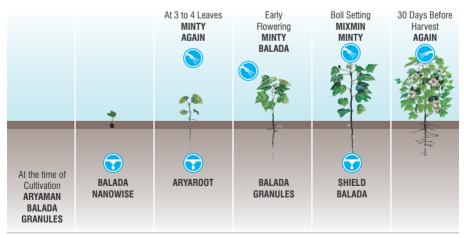

## Soybean

#### Dosage of each liquid product

SprayApplication : 3 to 5 ml/Ltr. water Drip Application : 2.5 Ltr. / Hectare with appropriate quantity of water SoilApplication : ARYAMAN - 750kg/Hectare BALADA GRANULES - 75kg/Hectare

Apply SHIELD through spray or soil at the time of fungal attack and apply NEEMAX through spray at the time of insect infestation