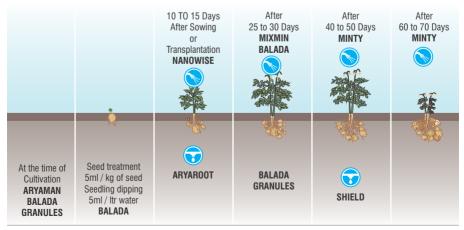

## Banana

#### Dosage of each liquid product

Spray Application: 3 to 5 ml/Ltr. water Drip Application: 2.5 Ltr. / Hectare with appropriate quantity of water Soil Application: ARYAMAN - 750kg/Hectare BALADA GRANULES - 30kg/Hectare

Pepper / Chil

Apply SHIELD through spray or soil at the time of fungal attack and apply NEEMAX through spray at the time of insect infestation