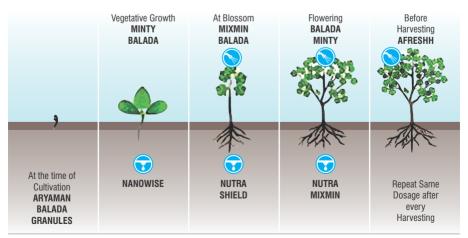

#### Dosage of each liquid product

**Spray Application**: 3 to 5 ml/Ltr. water **Drip Application**: 2.5 Ltr. / Hectare with appropriate quantity of water

Soil Application : ARYAMAN - 750kg / Hectare BALADA GRANULES - 75kg / Hectare

Apply SHIELD through spray or soil at the time of fungal attack and apply NEEMAX through spray at the time of insect infestation