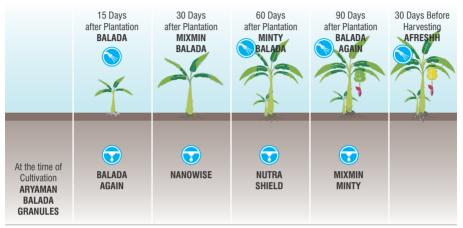

## Banana

#### Dosage of each liquid product

Spray Application: 3 to 5 ml/Ltr. water Drip Application: 2.5 Ltr. / Hectare with appropriate quantity of water Soil Application: ARYAMAN - 750kg/Hectare BALADA GRANULES - 30kg/Hectare

Pepper / Chil

Apply SHIELD through spray or soil at the time of fungal attack and apply NEEMAX through spray at the time of insect infestation