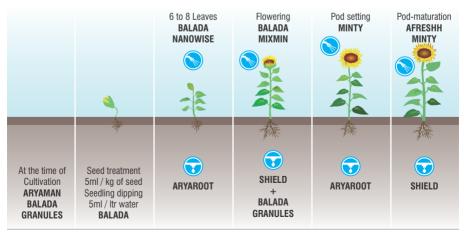

#### Dosage of each liquid product

**Spray Application**: 3 to 5 ml/Ltr. water **Drip Application**: 2.5 Ltr. / Hectare with appropriate quantity of water

Soil Application : ARYAMAN - 750kg / Hectare BALADA GRANULES - 75kg / Hectare

Apply SHIELD through spray or soil at the time of fungal attack and apply NEEMAX through spray at the time of insect infestation