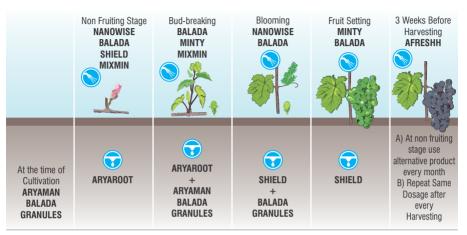

BALADA GRANULES-75kg/Hectare





Apply SHIELD through spray or soil at the time of fungal attack and apply NEEMAX through spray at the time of insect infestation

### **Field Applications**

Dosage of each liquid product

Spray Application : 3 to 5 ml / Ltr. water Drip Application : 2.5 Ltr. / Hectare with appropriate quantity of water Soil Application : ARYAMAN - 750kg / Hectare BALADA GRANULES - 75kg / Hectare

## Strawberry



Apply SHIELD through spray or soil at the time of fungal attack and apply NEEMAX through spray at the time of insect infestation

## Citrus

#### Dosage of each liquid product Spray Application : 3 to 5 ml/Ltr. water Drip Application : 2.5 Ltr. / Hectare with appropriate quantity of water Soil Application : ARYAMAN - 750kg/Hectare BALADA GRANULES - 75kg/Hectare



Apply SHIELD through spray or soil at the time of fungal attack and apply NEEMAX through spray at the time of insect infestation

## **Field Applications**

#### Dosage of each liquid product

Spray Application : 3 to 5 ml / Ltr. water Drip Application : 2.5 Ltr. / Hectare with appropriate quantity of water Soil Application : ARYAMAN - 750kg / Hectare BALADA GRANULES - 75kg / Hectare

Cabba



Apply SHIELD through spray or soil at the time of fungal attack and apply NEEMAX through spray at the time of insect infestation

## Grapes

## Soybean

#### Dosage of each liquid product

SprayApplication : 3 to 5 ml/Ltr. water Drip Application : 2.5 Ltr. / Hectare with appropriate quantity of water SoilApplication : ARYAMAN - 750kg/Hectare BALADA GRANULES - 75kg/Hectare





Apply SHIELD through