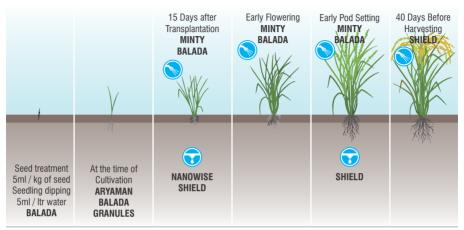

#### Dosage of each liquid product

Spray Application : 3 to 5 ml/Ltr. water Drip Application : 2.5 Ltr. / Hectare with appropriate quantity of water Soil Application : ARYAMAN - 750kg/Hectare BALADA GRANULES - 75kg/Hectare

Apply SHIELD through spray or soil at the time of fungal attack and apply NEEMAX through spray at the time of insect infestation