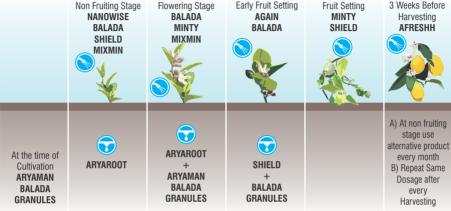

## Citrus

#### Dosage of each liquid product Spray Application : 3 to 5 ml/Ltr. water Drip Application : 2.5 Ltr. / Hectare with appropriate quantity of water Soil Application : ARYAMAN - 750kg/Hectare BALADA GRANULES - 75kg/Hectare

Apply SHIELD through spray or soil at the time of fungal attack and apply NEEMAX through spray at the time of insect infestation