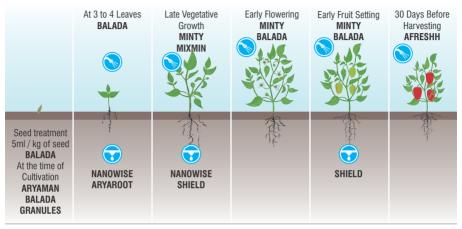

## Cotton

Apply SHIELD through spray or soil at the time of fungal attack and apply NEEMAX through spray at the time of insect infestation

#### Dosage of each liquid product

Spray Application : 3 to 5 ml/Ltr. water Drip Application : 2.5 Ltr. / Hectare with appropriate quantity of water Soil Application : ARYAMAN - 750kg / Hectare BALADA GRANULES - 30kg / Hectare

Apply SHIELD through spray or soil at the time of fungal attack and apply NEEMAX through spray at the time of insect infestation