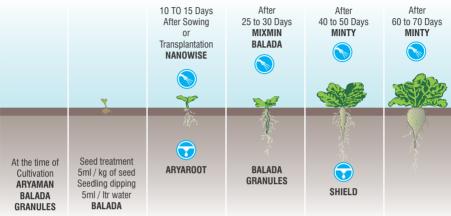

## Sugarbeet

#### Dosage of each liquid product

Spray Application: 3 to 5 ml/Ltr. water Drip Application: 2.5 Ltr. / Hectare with appropriate quantity of water Soil Application: ARYAMAN-1250kg/Hectare BALADA GRANULES-75kg/Hectare

Apply SHIELD through spray or soil at the time of fungal attack and apply NEEMAX through spray at the time of insect infestation