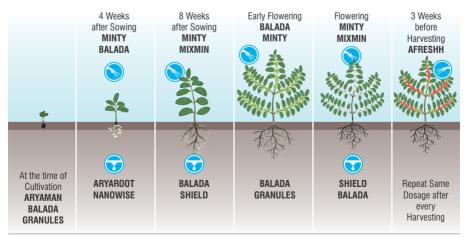

#### Dosage of each liquid product

**Spray Application**: 3 to 5 ml/Ltr. water **Drip Application**: 2.5 Ltr. / Hectare with appropriate quantity of water

Soil Application : ARYAMAN - 750kg / Hectare BALADA GRANULES - 75kg / Hectare

Apply SHIELD through spray or soil at the time of fungal attack and apply NEEMAX through spray at the time of insect infestation