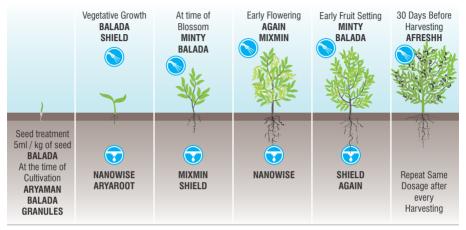

#### Dosage of each liquid product

Spray Application : 3 to 5 ml/Ltr. water Drip Application : 2.5 Ltr. / Hectare with appropriate quantity of water Soil Application : ARYAMAN - 750kg/Hectare BALADA GRANULES - 75kg/Hectare

Apply SHIELD through spray or soil at the time of fungal attack and apply NEEMAX through spray at the time of insect infestation