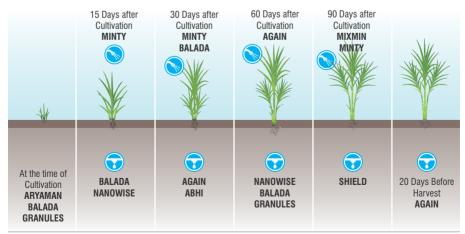

#### Dosage of each liquid product

**Spray Application :** 3 to 5 ml / Ltr. water **Drip Application :** 2.5 Ltr. / Hectare with appropriate quantity of water

Soil Application : ARYAMAN - 750kg / Hectare BALADA GRANULES - 75kg / Hectare

огаг

Apply SHIELD through spray or soil at the time of fungal attack and apply NEEMAX through spray at the time of insect infestation