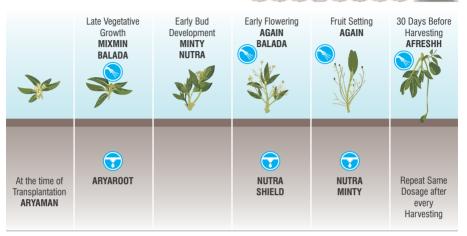

#### Dosage of each liquid product

Spray Application: 3 to 5 ml/Ltr. water Drip Application: 2.5 Ltr. / Hectare with appropriate quantity of water Soil Application: ARYAMAN - 750kg/Hectare BALADA GRANULES - 75kg/Hectare

Apply SHIELD through spray or soil at the time of fungal attack and apply NEEMAX through spray at the time of insect infestation