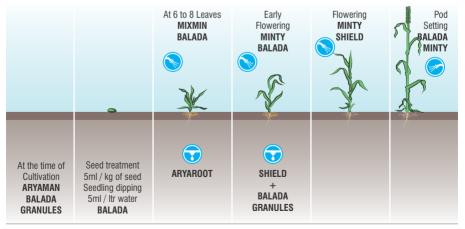

## Soybean

#### Dosage of each liquid product

SprayApplication : 3 to 5 ml/Ltr. water Drip Application : 2.5 Ltr. / Hectare with appropriate quantity of water SoilApplication : ARYAMAN - 750kg/Hectare BALADA GRANULES - 75kg/Hectare

Apply SHIELD through spray or soil at the time of fungal attack and apply NEEMAX through spray at the time of insect infestation