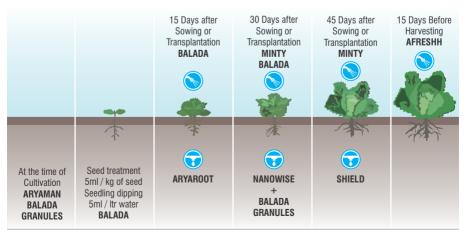

ES - 75kg / Hectare

## Strawberry



Apply SHIELD through spray or soil at the time of fungal attack and apply NEEMAX through spray at the time of insect infestation

## Citrus

#### Dosage of each liquid product Spray Application : 3 to 5 ml/Ltr. water Drip Application : 2.5 Ltr. / Hectare with appropriate quantity of water Soil Application : ARYAMAN - 750kg/Hectare BALADA GRANULES - 75kg/Hectare



Apply SHIELD through spray or soil at the time of fungal attack and apply NEEMAX through spray at the time of insect infestation

## **Field Applications**

#### Dosage of each liquid product

Spray Application : 3 to 5 ml / Ltr. water Drip Application : 2.5 Ltr. / Hectare with appropriate quantity of water Soil Application : ARYAMAN - 750kg / Hectare BALADA GRANULES - 75kg / Hectare

Cabba



Apply SHIELD through spray or soil at the time of fungal attack and apply NEEMAX through spray at the time of insect infestation

## Grapes

## Soybean

#### Dosage of each liquid product

SprayApplication : 3 to 5 ml/Ltr. water Drip Application : 2.5 Ltr. / Hectare with appropriate quantity of water SoilApplication : ARYAMAN - 750kg/Hectare BALADA GRANULES - 75kg/Hectare





Apply SHIELD through spray or soil at the time of fungal attack and apply NEEMAX through spray at the time of insect infestation

### **Field Applications**

#### Dosage of each liquid product

Spray Application: 3 to 5 ml/Ltr. water Drip Application: 2.5 Ltr. / Hectare with appropriate quantity of water Soil Application: ARYAMAN - 750kg/Hectare BALADA GRANULES - 75kg/Hectare

## Sunflower





Apply SHIELD through